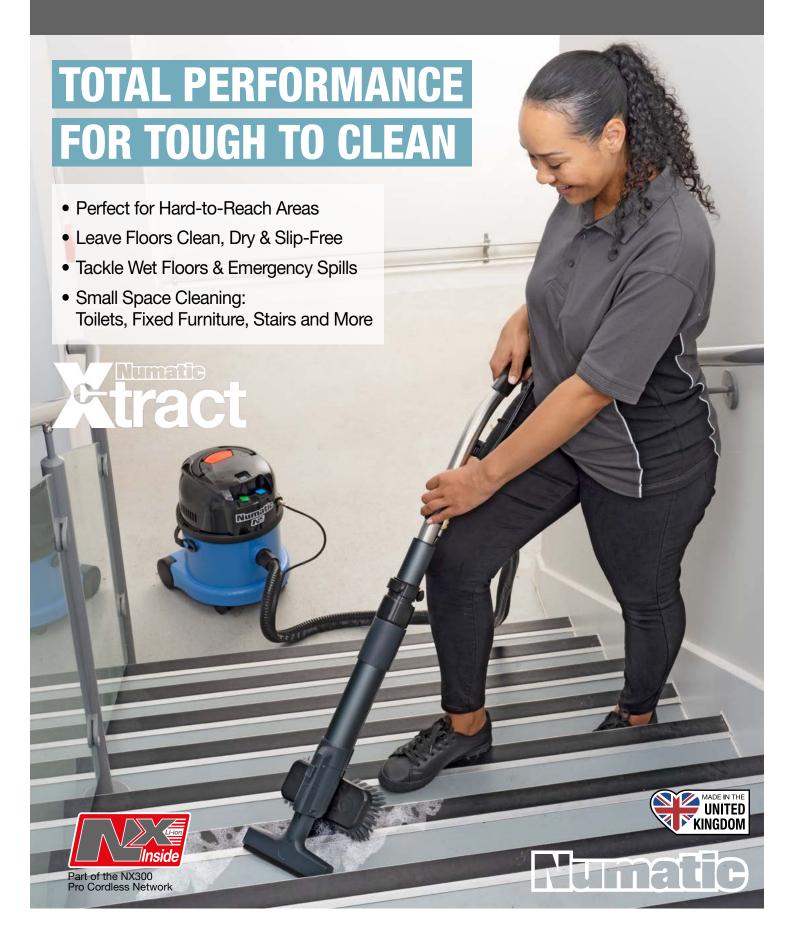

## The Ultimate All-in-One: Spray, Scrub and Extract with CTB370NX + X-tract.

There are many areas that are a challenge to clean. Master your environment with CTB370NX and X-tract wand, fitting and cleaning where either a scrubber dryer is too big or a mop doesn't clean thoroughly enough, typically leaving floors wet with inconsistent results.

Tackle hard-to-reach areas; clean, scrub and dry floors with all-in-one solution. With precision spray; scrub, extract and dry heavily soiled areas, emergency spills, corners, edges and around obstacles. Eliminate the risk of slips, trips and falls with no cable, perfect for all-hours cleaning in high-traffic areas.

### **Perfect for:**

- Toilets & Washrooms
- Stairs
- Emergency Spills & Leaks
- Corners, Edges & Obstacles