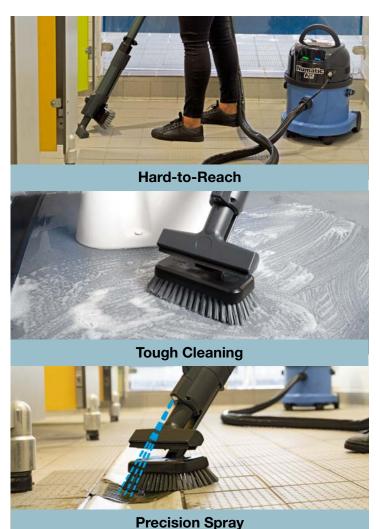

Tackle hard-to-reach areas; clean, scrub and dry floors with all-in-one solution. With precision spray; scrub, extract and dry heavily soiled areas, emergency spills, corners, edges and around obstacles. Eliminate the risk of slips, trips and falls with no cable, perfect for all-hours cleaning in high-traffic areas.

#### Safer Cleaning

With no cable and powerful pick-up, eliminate the risk of slips trips and falls. Ideal for hard-to-reach, heavily soiled areas and emergency spills in public areas with high footfall.