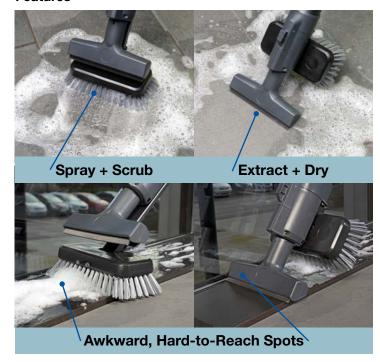

Tackle hard-to-reach areas; clean, scrub and dry floors with all-in-one solution. With precision spray; scrub, extract and dry heavily soiled areas, emergency spills, corners, edges and around obstacles. Eliminate the risk of slips, trips and falls with no cable, perfect for all-hours cleaning in high-traffic areas.

#### **Powerful Cleaning**

Spray, scrub and extract with our 400W digital motor leaving floors clean, dry and safe.