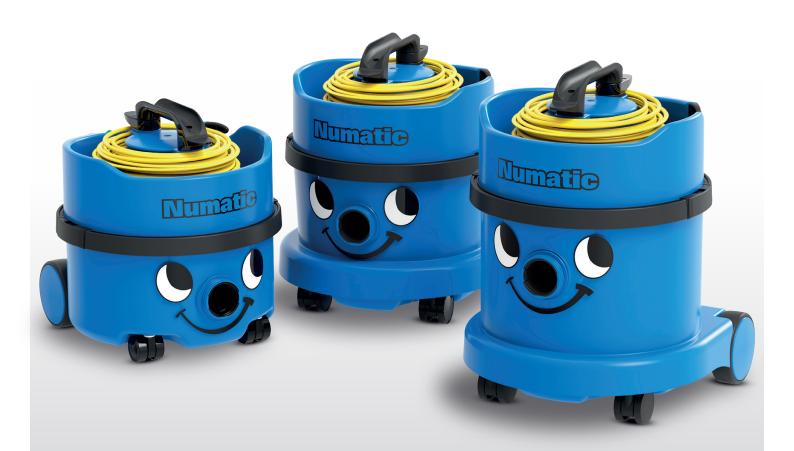

## **PSP Range**

ProLine Vacuums

# The ProSave Plugged Range is packed full of great features and provides powerful, professional cleaning technology from a high-efficiency, long-life motor in a choice of 3 sizes.

Powerful, professional cleaning technology from a high-efficiency, long-life motor. HepaFlo filtration not only raises performance standards, but also provides for clean and convenient emptying when full. Great features including a convenient carry handle, onboard tool and cable storage and handy NuCable system for quick and simple cable replacement.