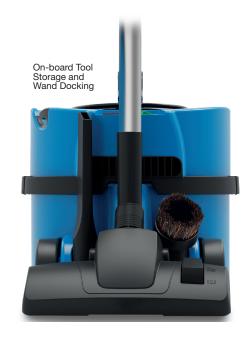

#### **Stores Neatly Away**

On-board tool storage means tools are always to hand and neatly packed away.

Easy Cable Replacement

Upholstery Brush Tool

Easy to Transport with Carry Handle