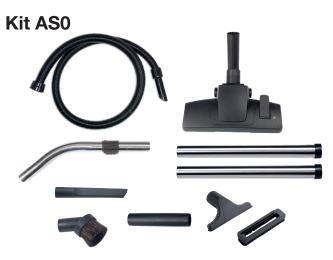

### **Specifications**

| Model  | Capacity | Power Cord | Motor | Weight | Power           | Cleaning Range | Suction H <sub>2</sub> O | Dimensions (WxLxH) | Kit |
|--------|----------|------------|-------|--------|-----------------|----------------|--------------------------|--------------------|-----|
| PSP180 | 8.0L     |            |       | 6.0kg  |                 |                |                          | 340x365x360mm      |     |
| PSP240 | 9.0L     | 10.0m      | 620W  | 8.0kg  | 230V AC 50/60Hz | 26.0m          | 2300mm                   | 360x370x415mm      | AS0 |
| PSP370 | 15.0L    |            |       | 9.0kg  |                 |                |                          | 360x370x510mm      |     |